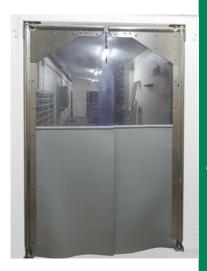

# SMOOTH PASSAGE GUARANTEED, PLUS ENHANCED INSULATION AT A LOW COST!

- Consisting of a solid grade 304L stainless steel structure with an integrated, protected return system and flexible PVC leaves, the SP2100 door is extremely sturdy and durable, and perfectly suited to food and wet environments.
- Heat loss and cold air leakage are kept to a minimum since the door only opens partially and the flexible PVC doors conform to the shape of the volume passing through the door.

#### **FLEXIBLE PVC PANELS**

- Flexible PVC panels with central overlap for the double doors,
- 6 or 8 mm thick,
- Single-section panel, entirely transparent crystal or entirely opaque,
- 2-section panel with an opaque PVC impact section at the bottom and a transparent flexible PVC section at the top,
- **3-section** panel with opaque PVC impact sections at the bottom and the top, and a transparent PVC central part to ensure visibility and guarantee safety.