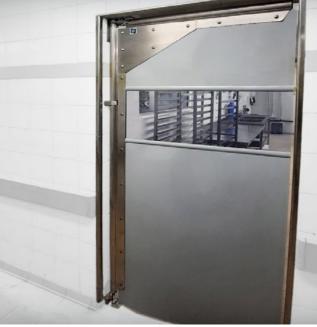

#### **STRUCTURE**

- Very strong grade 304L stainless steel or coated steel structure,
- All stainless steel return system, integrated in the tubular structure and protected against knocks from trucks,
- Rotation on an adjustable pivot on the floor,
- Opening simply by pushing and automatic closing by an adjustable tension torsion spring,
- 90°hold open system available as an option

#### **FLEXIBLE PVC PANELS**

- Flexible PVC panels with central overlap for the double doors,
- 6 or 8 mm thick,
- Single-section panel, entirely transparent crystal or entirely opaque,
- 2-section panel with an opaque PVC impact section at the bottom and a transparent flexible PVC section at the top,
- **3-section** panel with opaque PVC impact sections at the bottom and the top, and a transparent PVC central part to ensure visibility and guarantee safety.