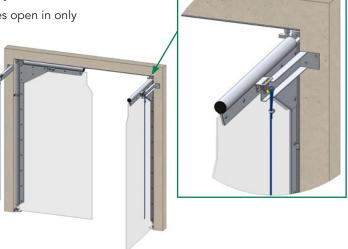

#### **OPTIONS**

- Hold open feature to facilitate and smooth flows through the door when necessary,
- Single-acting movement leaves open in only one direction,
- More economical version with a coated steel structure.