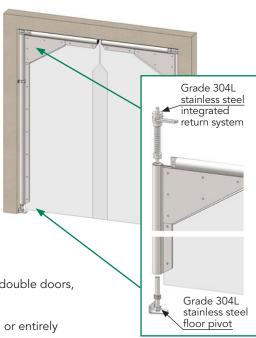

#### **STRUCTURE**

- Very strong grade 304L stainless steel or coated steel structure,
- All stainless steel return system, integrated in the tubular structure and protected against knocks from trucks,
- Rotation on an adjustable pivot on the floor,
- Opening simply by pushing and automatic closing by an adjustable tension torsion spring,
- 90°hold open system available as an option