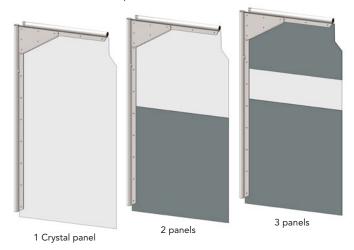

#### **FLEXIBLE PVC PANELS**

- Flexible PVC panels with central overlap for the double doors,
- 6 or 8 mm thick,
- Single-section panel, entirely transparent crystal or entirely opaque,
- 2-section panel with an opaque PVC impact section at the bottom and a transparent flexible PVC section at the top,
- **3-section** panel with opaque PVC impact sections at the bottom and the top, and a transparent PVC central part to ensure visibility and guarantee safety.