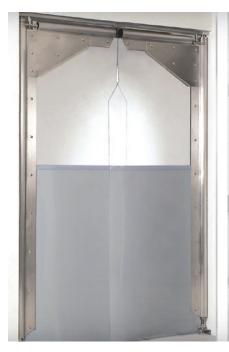

## FLEXIBLE PVC SWING DOOR

## FLEXIBLE PVC SWING DOOR TO IMPROVE THE THERMAL INSULATION OF YOUR FACTORIES AND WAREHOUSES

FLEXIBLE DOUBLE-SWING DOOR

**SP2100** 

# SMOOTH PASSAGE GUARANTEED, PLUS ENHANCED INSULATION AT A LOW COST!

- Consisting of a solid grade 304L stainless steel structure with an integrated, protected return system and flexible PVC leaves, the SP2100 door is extremely sturdy and durable, and perfectly suited to food and wet environments.
- Heat loss and cold air leakage are kept to a minimum since the door only opens partially and the flexible PVC doors conform to the shape of the volume passing through the door.